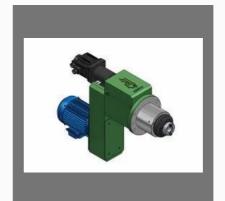

#### DRILLING AND TAPPING SPINDLE HEAD SERVO TYPE

Tapping Spindle Head Flange Type / Lead Screw

Drilling / Tapping Spindle Head Servo Type

NC Servo Spindle & Hydraulic Slide Drilling Unit

Servo Drilling and Tapping Head Unit

#### **SERVO DRILLING & TAPPING HEAD UNIT FLANGE TYPE**

Hardy Taiwan Servo Drilling / Tapping Spindle Flange Type

Servo Drilling / Tapping Spindle Head - Flange Type

Drilling / Tapping Spindle Head Servo Flange Type

# DRILLING SPINDLE HEAD UNIT HYDRAULIC & PNEUMATIC

Drilling Spindle Head Unit -Hydraulic

Hardy Taiwan Drilling Head Unit - Hydraulic / Pneumatic

**Drilling Head Units** 