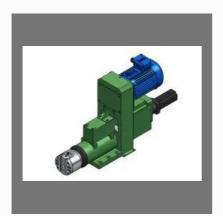

# DRILLING SPINDLE HEAD UNIT HYDRAULIC & PNEUMATIC

Drilling Spindle Head Unit -Hydraulic

Hardy Taiwan Drilling Head Unit - Hydraulic / Pneumatic

**Drilling Head Units** 