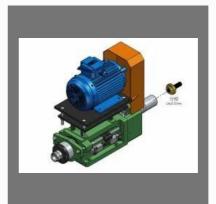

# DRILLING SPINDLE HEAD UNIT HYDRAULIC & PNEUMATIC

Drilling Spindle Head Unit -Hydraulic

Hardy Taiwan Drilling Head Unit - Hydraulic / Pneumatic

**Drilling Head Units** 

Multi Spindle Drilling Tapping Heads

Boring Milling Spindle Head

Drilling / Milling Spindle Head Hydraulic Type

Hardy Taiwan Multi Spindle Head

Adjustable 2 Spindle Drilling Head Unit - Pneumatic / Hydraulic Feed