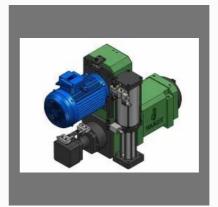

#### DRILLING AND TAPPING SPINDLE HEAD SERVO TYPE

Tapping Spindle Head Flange Type / Lead Screw

Drilling / Tapping Spindle Head Servo Type

NC Servo Spindle & Hydraulic Slide Drilling Unit

Servo Drilling and Tapping Head Unit