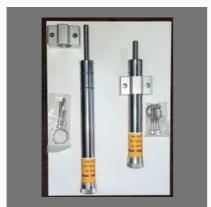

# DRILLING SPINDLE HEAD UNIT HYDRAULIC & PNEUMATIC

Drilling Spindle Head Unit -Hydraulic

Hardy Taiwan Drilling Head Unit - Hydraulic / Pneumatic

**Drilling Head Units** 