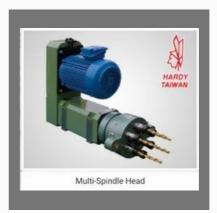

#### **DRILLING & TAPPING HEAD UNITS MACHINES**

Servo Auto Feed Drilling Head Unit Spm

Drill Head Hardy Taiwan

Servo Drilling and Tapping Spindle Head

Multi Spindle Drilling Head Unit Hardy Taiwan

Multi Spindle Drilling Tapping Heads

Boring Milling Spindle Head

Drilling / Milling Spindle Head Hydraulic Type

Hardy Taiwan Multi Spindle Head

Adjustable 2 Spindle Drilling Head Unit - Pneumatic / Hydraulic Feed