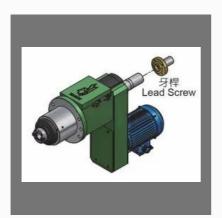

#### **SLIDE TABLE**

Hardy Taiwan Cross Sliding Table

Hardy Taiwan Lead Screw Slide

Hydraulic Cross Slide Table

CR Pup Coils / Baby Coils TATA / POSCO

Powerful Type Vertical Lead Screw Slide Unit

Vertical Cross Table with Hydraulic

Tapping Head Unit - Pitch Controlled

HR/Hrpo Slit Coils

Tapping Head Units - Lead Screw Type