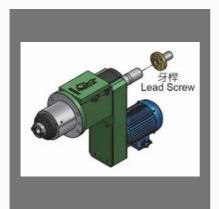

#### **SERVO DRILLING & TAPPING HEAD UNIT FLANGE TYPE**

Hardy Taiwan Servo Drilling / Tapping Spindle Flange Type

Servo Drilling / Tapping Spindle Head - Flange Type

Drilling / Tapping Spindle Head Servo Flange Type

CR Pup Coils / Baby Coils TATA / POSCO

Powerful Type Vertical Lead Screw Slide Unit

Vertical Cross Table with Hydraulic

Tapping Head Unit - Pitch Controlled

HR/Hrpo Slit Coils

Tapping Head Units - Lead Screw Type