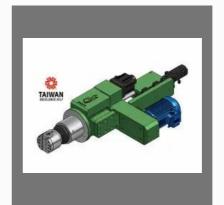

#### DRILLING AND TAPPING SPINDLE HEAD SERVO TYPE

Tapping Spindle Head Flange Type / Lead Screw

Drilling / Tapping Spindle Head Servo Type

NC Servo Spindle & Hydraulic Slide Drilling Unit

Servo Drilling and Tapping Head Unit

#### **SERVO DRILLING & TAPPING HEAD UNIT FLANGE TYPE**

Hardy Taiwan Servo Drilling / Tapping Spindle Flange Type

Servo Drilling / Tapping Spindle Head - Flange Type

Drilling / Tapping Spindle Head Servo Flange Type