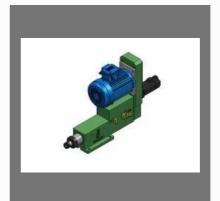

#### DRILLING AND TAPPING SPINDLE HEAD SERVO TYPE

Tapping Spindle Head Flange Type / Lead Screw

Drilling / Tapping Spindle Head Servo Type

NC Servo Spindle & Hydraulic Slide Drilling Unit

Servo Drilling and Tapping Head Unit

#### **SERVO DRILLING & TAPPING HEAD UNIT FLANGE TYPE**

Hardy Taiwan Servo Drilling / Tapping Spindle Flange Type

Servo Drilling / Tapping Spindle Head - Flange Type

Drilling / Tapping Spindle Head Servo Flange Type