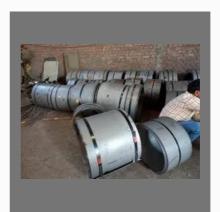

CR Pup Coils / Baby Coils TATA / POSCO

Powerful Type Vertical Lead Screw Slide Unit

Vertical Cross Table with Hydraulic

Tapping Head Unit - Pitch Controlled

HR/Hrpo Slit Coils

Tapping Head Units - Lead Screw Type