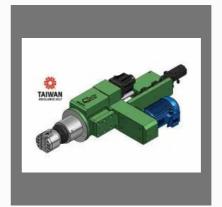

#### DRILLING AND TAPPING SPINDLE HEAD SERVO TYPE

Tapping Spindle Head Flange Type / Lead Screw

Drilling / Tapping Spindle Head Servo Type

NC Servo Spindle & Hydraulic Slide Drilling Unit

Servo Drilling and Tapping Head Unit

#### **SERVO DRILLING & TAPPING HEAD UNIT FLANGE TYPE**

Hardy Taiwan Servo Drilling / Tapping Spindle Flange Type

Servo Drilling / Tapping Spindle Head - Flange Type

Drilling / Tapping Spindle Head Servo Flange Type