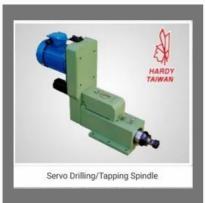

#### DRILLING AND TAPPING SPINDLE HEAD SERVO TYPE

Tapping Spindle Head Flange Type / Lead Screw

Drilling / Tapping Spindle Head Servo Type

NC Servo Spindle & Hydraulic Slide Drilling Unit

Servo Drilling and Tapping Head Unit

#### **SERVO DRILLING & TAPPING HEAD UNIT FLANGE TYPE**

Hardy Taiwan Servo Drilling / Tapping Spindle Flange Type

Servo Drilling / Tapping Spindle Head - Flange Type

Drilling / Tapping Spindle Head Servo Flange Type