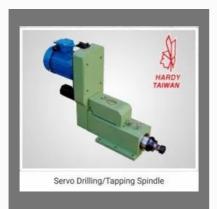

#### DRILLING AND TAPPING SPINDLE HEAD SERVO TYPE

Tapping Spindle Head Flange Type / Lead Screw

Drilling / Tapping Spindle Head Servo Type

NC Servo Spindle & Hydraulic Slide Drilling Unit

Servo Drilling and Tapping Head Unit