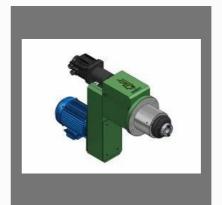

# DRILLING SPINDLE HEAD UNIT HYDRAULIC & PNEUMATIC

Drilling Spindle Head Unit -Hydraulic

Hardy Taiwan Drilling Head Unit - Hydraulic / Pneumatic

**Drilling Head Units** 

Multi Spindle Drilling Tapping Heads

Boring Milling Spindle Head

Drilling / Milling Spindle Head Hydraulic Type

Hardy Taiwan Multi Spindle Head

Adjustable 2 Spindle Drilling Head Unit - Pneumatic / Hydraulic Feed