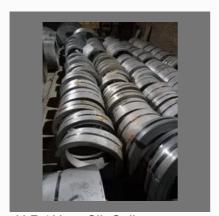

CR Pup Coils / Baby Coils TATA / POSCO

Powerful Type Vertical Lead Screw Slide Unit

Vertical Cross Table with Hydraulic

Tapping Head Unit - Pitch Controlled

HR/Hrpo Slit Coils

Tapping Head Units - Lead Screw Type

Railway Axle Scrap

Vertical Platform Slide

Nylock Nut

Stainless Steel Sheets