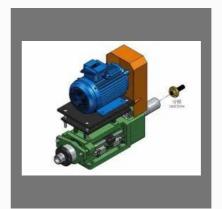

# DRILLING SPINDLE HEAD UNIT HYDRAULIC & PNEUMATIC

Drilling Spindle Head Unit -Hydraulic

Hardy Taiwan Drilling Head Unit - Hydraulic / Pneumatic

**Drilling Head Units** 

Multi Spindle Drilling Tapping Heads

Boring Milling Spindle Head

Drilling / Milling Spindle Head Hydraulic Type

Hardy Taiwan Multi Spindle Head

Adjustable 2 Spindle Drilling Head Unit - Pneumatic / Hydraulic Feed