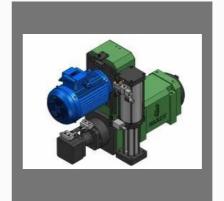

#### DRILLING AND TAPPING SPINDLE HEAD SERVO TYPE

Tapping Spindle Head Flange Type / Lead Screw

Drilling / Tapping Spindle Head Servo Type

NC Servo Spindle & Hydraulic Slide Drilling Unit

Servo Drilling and Tapping Head Unit