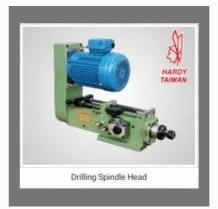

# DRILLING SPINDLE HEAD UNIT HYDRAULIC & PNEUMATIC

Drilling Spindle Head Unit -Hydraulic

Hardy Taiwan Drilling Head Unit - Hydraulic / Pneumatic

**Drilling Head Units** 