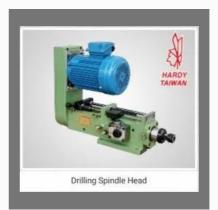

# DRILLING SPINDLE HEAD UNIT HYDRAULIC & PNEUMATIC

Drilling Spindle Head Unit -Hydraulic

Hardy Taiwan Drilling Head Unit - Hydraulic / Pneumatic

**Drilling Head Units** 