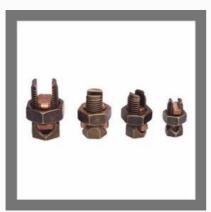

#### **METAL FASTENERS**

**Brass Hex Nuts** 

Brass Hex Set Screw

**Brass Split Bolts** 

**Brass Anchor** 