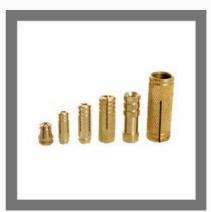

#### **METAL FASTENERS**

**Brass Hex Nuts** 

Brass Hex Set Screw

**Brass Split Bolts** 

**Brass Anchor** 