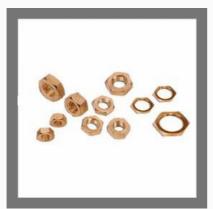

#### **METAL FASTENERS**

**Brass Hex Nuts** 

Brass Hex Set Screw

**Brass Split Bolts** 

**Brass Anchor** 