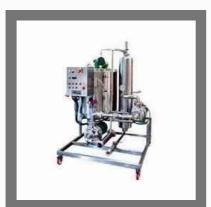

#### **FILTRATION SYSTEM**

Plate and Filter Press

Cross Flow Filter

Micro Filtration Unit