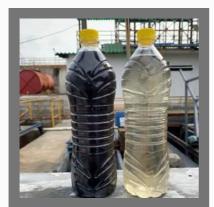

#### **WASTEWATER TREATMENT CHEMICALS**

Decolorizers EW50 FOR EFFLUENT TREATMENT

Water Coagulant Chemical

Decoloring Agent Ew08 For Waste Water Treatment

Cationic Polyelelctrolyte Polyacrylamide Wastewater Treatment Chemical