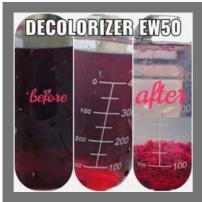

#### **WASTEWATER TREATMENT CHEMICALS**

Decolorizers EW50 FOR EFFLUENT TREATMENT

Water Coagulant Chemical

Decoloring Agent Ew08 For Waste Water Treatment

Cationic Polyelelctrolyte Polyacrylamide Wastewater Treatment Chemical