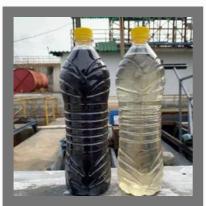

#### **WASTEWATER TREATMENT CHEMICALS**

Decolorizers EW50 FOR EFFLUENT TREATMENT

Water Coagulant Chemical

Decoloring Agent Ew08 For Waste Water Treatment

Cationic Polyelelctrolyte Polyacrylamide Wastewater Treatment Chemical