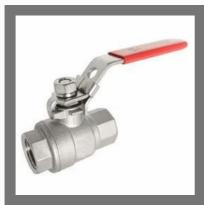

### SS VALVE

SS TC End Butterfly Valve

Y Type Valve

SS Threaded End Ball Valve

SS Spray Ball Valve