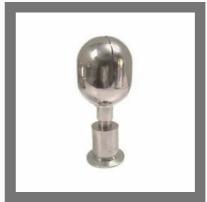

### SS VALVE

SS TC End Butterfly Valve

Y Type Valve

SS Threaded End Ball Valve

SS Spray Ball Valve