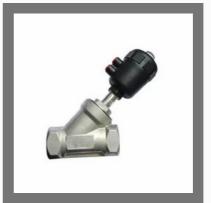

### SS VALVE

SS TC End Butterfly Valve

Y Type Valve

SS Threaded End Ball Valve

SS Spray Ball Valve