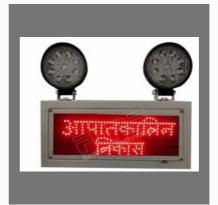

#### **INDUSTRIAL EMERGENCYLIGHTS**

Fine Led Industrial Emergency Light With Emergency Exit Aapathakalin Nikas Avasara Vali-Red

Fine LED Industrial Emergency Light 18w

Fine Industrial Emergency Light Back Lite With Exit Man Fire-Red

Fine LED Industrial Emergency Light With Exit Sign Big-Red