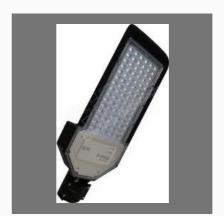

# **LED LIGHTS**

Fine LED Street Light-30w With Wide Angle Lens

LED Lights

Fine Led Street Light-Out Door Light-20w With Lens

Fine Led Street Light-Out Door Light-90w With Lens