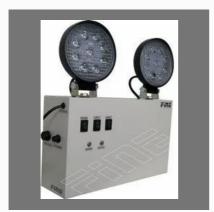

#### **EMERGENCY EXIT LIGHTS**

Fine Industrial Emergency Exit Light With LED Sign

Fine Industrial Emergency Light Back Lite 110w Halogen-Exit Vali-Green

Fine Industrial Emergency Exit Light Double Face With LED Sign

Fine Industrial Emergency Exit Light With LED Sign