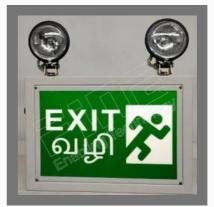

#### **EMERGENCY EXIT LIGHTS**

Fine Industrial Emergency Exit Light With LED Sign

Fine Industrial Emergency Light Back Lite 110w Halogen-Exit Vali-Green

Fine Industrial Emergency Exit Light Double Face With LED Sign

Fine Industrial Emergency Exit Light With LED Sign