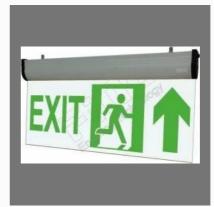

#### **BACK LIGHT SIGN**

Fine Exit Light Back Lite Double Face 4016 With Battery Backup

Fine Exit Light Back Lite 3016 Ac

Fine Exit Light Back Lite 3011 With Battery Backup

Fine Exit Light Back Lite 4016 With Battery Backup