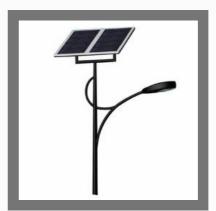

# **SOLAR LIGHTING**

Fine Led Solar Street Light-20w Auto On Off With Inbuilt Battery And Panel

Fine Solar Led Street Light 80w Auto On Off With Inbuilt Battery&Solar Panel

Solar Street Light

Fine Solar Led Street Light 50w Auto On Off With Inbuilt Battery&Solar Panel