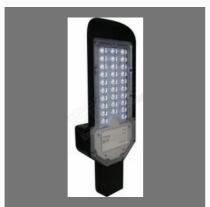

# **LED LIGHTS**

Fine LED Street Light-30w With Wide Angle Lens

LED Lights

Fine Led Street Light-Out Door Light-20w With Lens

Fine Led Street Light-Out Door Light-90w With Lens