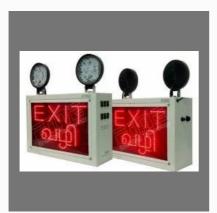

#### **INDUSTRIAL BACK LIGHT SIGN**

Fine Industrial Emergency Light With LED Exit Back Light Sign

Fine Industrial Emergency Exit With Back Light Sign

Fine Industrial Emergency Light With Halogen Exit Back Light Sign

Fine Industrial Emergency Light With Led Exit Back Light Sign