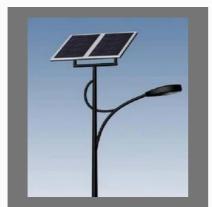

# **SOLAR LIGHTING**

Fine Led Solar Street Light-20w Auto On Off With Inbuilt Battery And Panel

Fine Solar Led Street Light 80w Auto On Off With Inbuilt Battery&Solar Panel

Solar Street Light

Fine Solar Led Street Light 50w Auto On Off With Inbuilt Battery&Solar Panel