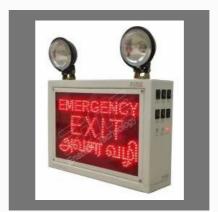

#### **EMERGENCY EXIT LIGHTS**

Fine Industrial Emergency Exit Light With LED Sign

Fine Industrial Emergency Light Back Lite 110w Halogen-Exit Vali-Green

Fine Industrial Emergency Exit Light Double Face With LED Sign

Fine Industrial Emergency Exit Light With LED Sign