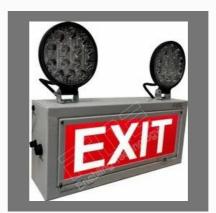

#### **INDUSTRIAL EMERGENCYLIGHTS**

Fine Led Industrial Emergency Light With Emergency Exit Aapathakalin Nikas Avasara Vali-Red

Fine LED Industrial Emergency Light 18w

Fine Industrial Emergency Light Back Lite With Exit Man Fire-Red

Fine LED Industrial Emergency Light With Exit Sign Big-Red