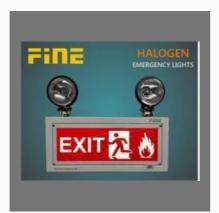

#### **INDUSTRIAL EMERGENCY LIGHT**

Emergency Industrial Light 9W LED With Battery Backup

Fine Industrial Emergency Light 18I LED With Sensor Twin Beam

Fine Industrial Emergency Light 110w Halogen With Long Backup

Fine Industrial Emergency Light