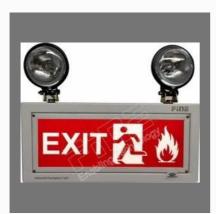

#### **EMERGENCY EXIT LIGHTS**

Fine Industrial Emergency Exit Light With LED Sign

Fine Industrial Emergency Light Back Lite 110w Halogen-Exit Vali-Green

Fine Industrial Emergency Exit Light Double Face With LED Sign

Fine Industrial Emergency Exit Light With LED Sign