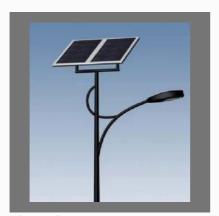

# **SOLAR LIGHTING**

Fine Led Solar Street Light-20w Auto On Off With Inbuilt Battery And Panel

Fine Solar Led Street Light 80w Auto On Off With Inbuilt Battery&Solar Panel

Solar Street Light

Fine Solar Led Street Light 50w Auto On Off With Inbuilt Battery&Solar Panel