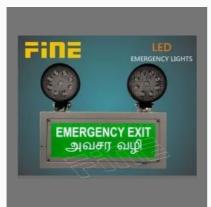

#### **EMERGENCY EXIT LIGHTS**

Fine Industrial Emergency Exit Light With LED Sign

Fine Industrial Emergency Light Back Lite 110w Halogen-Exit Vali-Green

Fine Industrial Emergency Exit Light Double Face With LED Sign

Fine Industrial Emergency Exit Light With LED Sign