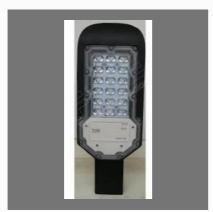

# **LED LIGHTS**

Fine LED Street Light-30w With Wide Angle Lens

LED Lights

Fine Led Street Light-Out Door Light-20w With Lens

Fine Led Street Light-Out Door Light-90w With Lens