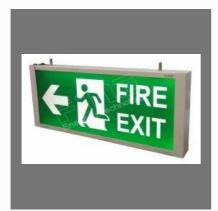

#### **EMERGENCY EXIT LIGHTS**

Fine Industrial Emergency Exit Light With LED Sign

Fine Industrial Emergency Light Back Lite 110w Halogen-Exit Vali-Green

Fine Industrial Emergency Exit Light Double Face With LED Sign

Fine Industrial Emergency Exit Light With LED Sign