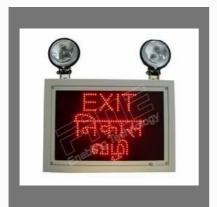

#### **INDUSTRIAL EMERGENCYLIGHTS**

Fine Led Industrial Emergency Light With Emergency Exit Aapathakalin Nikas Avasara Vali-Red

Fine LED Industrial Emergency Light 18w

Fine Industrial Emergency Light Back Lite With Exit Man Fire-Red