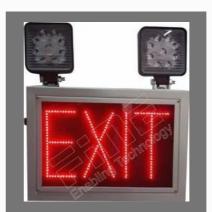

#### **INDUSTRIAL BACK LIGHT SIGN**

Fine Industrial Emergency Light With LED Exit Back Light Sign

Fine Industrial Emergency Exit With Back Light Sign

Fine Industrial Emergency Light With Halogen Exit Back Light Sign

Fine Industrial Emergency Light With Led Exit Back Light Sign