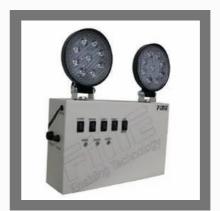

#### **INDUSTRIAL EMERGENCY LIGHT**

Emergency Industrial Light 9W LED With Battery Backup

Fine Industrial Emergency Light 18I LED With Sensor Twin Beam

Fine Industrial Emergency Light 110w Halogen With Long Backup

Fine Industrial Emergency Light