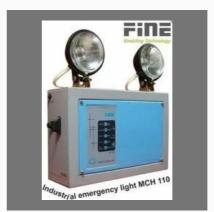

#### **INDUSTRIAL EMERGENCY LIGHT**

Emergency Industrial Light 9W LED With Battery Backup

Fine Industrial Emergency Light 18I LED With Sensor Twin Beam

Fine Industrial Emergency Light 110w Halogen With Long Backup

Fine Industrial Emergency Light