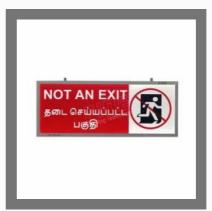

#### **OTHER PRODUCTS:**

Fine led junction box down light-5&7w

BLS - 4016 - Not An Exit ( Tamil & English) With Man

Fine Emergency Exit Sign 4016-Appathakalin Nikas Avasara Vali With Battery Backup-Red

Fine Solar Led Street Light 30w Auto On Off With In Built Battery&Solar Panel