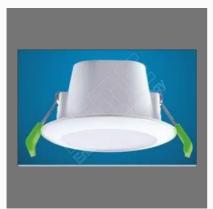

#### **OTHER PRODUCTS:**

Fine led junction box down light-5&7w

BLS - 4016 - Not An Exit ( Tamil & English) With Man

Fine Emergency Exit Sign 4016-Appathakalin Nikas Avasara Vali With Battery Backup-Red

Fine Solar Led Street Light 30w Auto On Off With In Built Battery&Solar Panel