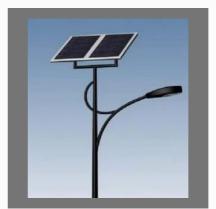

# **SOLAR LIGHTING**

Fine Led Solar Street Light-20w Auto On Off With Inbuilt Battery And Panel

Fine Solar Led Street Light 80w Auto On Off With Inbuilt Battery&Solar Panel

Solar Street Light

Fine Solar Led Street Light 50w Auto On Off With Inbuilt Battery&Solar Panel