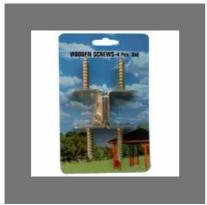

#### L BRACKETS

Wood Screws L- Type

L Bracket Without Screw

L Bracket In Yellow Zn

L- Bracket In Polybag And Header Card