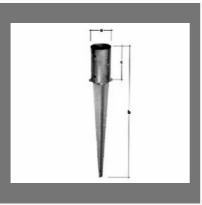

#### **METAL SUPPORTS**

Circular Post Supports

Adjustable Post Supports

Circular Post Foot / Ground Plate

Concrete In Post Supports