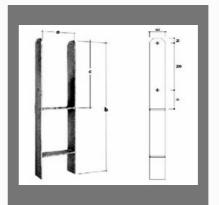

#### **METAL SUPPORTS**

Circular Post Supports

Adjustable Post Supports

Circular Post Foot / Ground Plate

Concrete In Post Supports