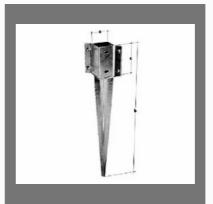

#### **METAL SUPPORTS**

Circular Post Supports

Adjustable Post Supports

Circular Post Foot / Ground Plate

Concrete In Post Supports