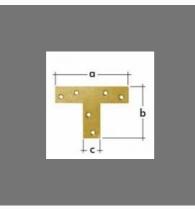

#### TIMBER CONNECTOR

Yellow Zinic Plating (bichromate) T Type Connector

Yellow Zinic Plating ( Bichromate) Angle Bracket

Adjustable Square