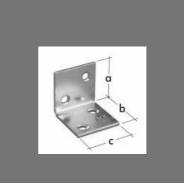

#### L BRACKETS

Wood Screws L- Type

L Bracket Without Screw

L Bracket In Yellow Zn

L- Bracket In Polybag And Header Card