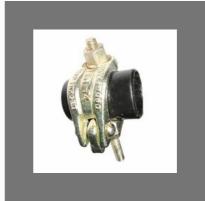

#### SCAFFOLDING PRODUCTS

Toe Board Coupler

Grave Lock Coupler

Half Swivel Coupler

Half Swivel Coupler (oval)