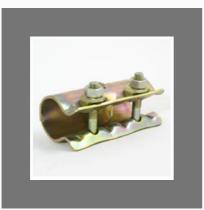

#### SCAFFOLDING PRODUCTS

Toe Board Coupler

Grave Lock Coupler

Half Swivel Coupler

Half Swivel Coupler (oval)