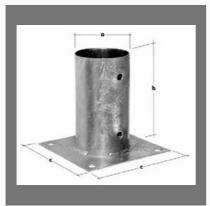

#### **METAL SUPPORTS**

Circular Post Supports

Adjustable Post Supports

Circular Post Foot / Ground Plate

Concrete In Post Supports