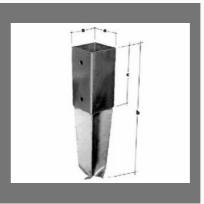

#### **METAL SUPPORTS**

Circular Post Supports

Adjustable Post Supports

Circular Post Foot / Ground Plate

Concrete In Post Supports