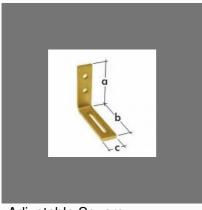

#### TIMBER CONNECTOR

Yellow Zinic Plating (bichromate) T Type Connector

Yellow Zinic Plating ( Bichromate) Angle Bracket

Adjustable Square