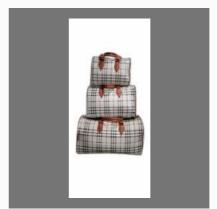

#### **LADIES HANDBAG**

Hand Bag 17"

Women Handbags 3 pcs Set

Ladies Hand Bags

Blue Nylon Side Bag