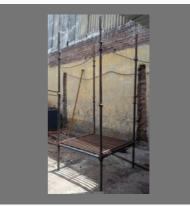

#### **METAL SCAFFOLDING**

Steel Scaffolding

Frame Scaffolding

Metal Scaffolding

Standard Steel Scaffolding