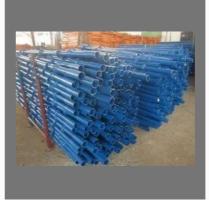

#### **METAL SCAFFOLDING**

Steel Scaffolding

Frame Scaffolding

Metal Scaffolding

Standard Steel Scaffolding