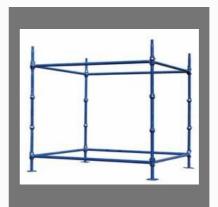

#### **METAL SCAFFOLDING**

Steel Scaffolding

Frame Scaffolding

Metal Scaffolding

Standard Steel Scaffolding