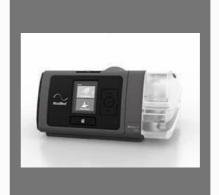

### **CPAP MACHINE**

Airsense 10 Autoset Auto CPAP Machine, Airsense 10

Resmed Airstart 10 APAP CPAP

Resmed LUMIS 150 VPAP ST BiPAP