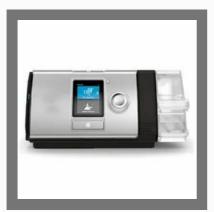

### **CPAP MACHINE**

Airsense 10 Autoset Auto CPAP Machine, Airsense 10

Resmed Airstart 10 APAP CPAP

Resmed LUMIS 150 VPAP ST BiPAP