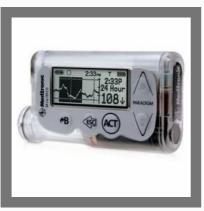

### **INSULIN PUMP**

Paradigm VEO 754 Insulin Pump

Paradigm Real Time 722 Insulin Pump

Mini Med 640G Insulin Pump

Paradigm 715 Insulin Pump

## **OTHER PRODUCTS:**

Insulin Pump

Reaction Knee Brace

Aircast Ankle Brace

Medtronic Infusion Set