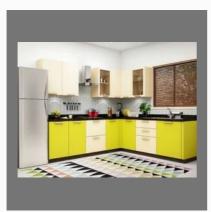

#### KITCHEN FURNITURE

Kitchen Cabinet

Kitchen Wardrobe

L Shaped Modular Kitchen

**Dinning Chairs** 