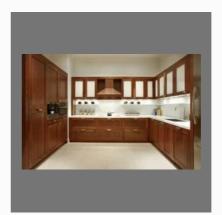

#### KITCHEN FURNITURE

Kitchen Cabinet

Kitchen Wardrobe

L Shaped Modular Kitchen

**Dinning Chairs** 