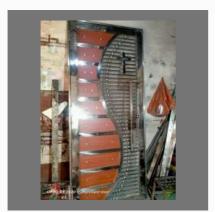

#### **STAINLESS STEEL GATE**

Stainless Steel Wooden Gate

stainless steel gate

Designer Stainless Steel door with wooden

Stainless Steel (SS) Gate

#### STAINLESS STEEL DESIGNER GATE

stainless steel single main gate

Stainless Steel Gate With Wood

Aluminium Profile Main Gate

ss304 single gate