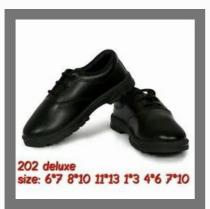

# **SCHOOL SHOES**

Black School Shoes

White Girls School Shoes

Boys School Shoes

Boys Black School Shoes