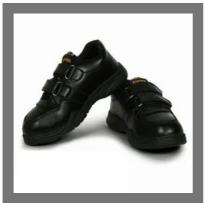

# **SCHOOL SHOES**

Black School Shoes

White Girls School Shoes

Boys School Shoes

Boys Black School Shoes