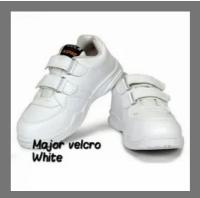

# **SCHOOL SHOES**

Black School Shoes

White Girls School Shoes

Boys School Shoes

Boys Black School Shoes