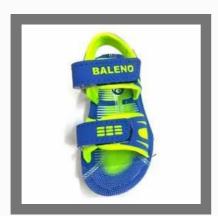

#### **KIDS SANDALS**

Baleno Kids Sandals

Baleno Blue Printed Kids Sandals

Printed Kids Sandals

Kids Croc Clog Sandal