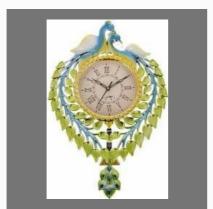

#### **WALL CLOCKS**

Peacock Shaped Pendulum Clock

Home Sparkle Analog

Tree Shaped Wall Clock