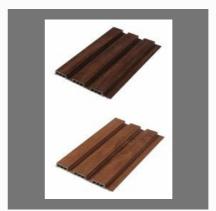

#### **WALL PANEL**

Fluted Louver Wpc Wall Panels

Wpc Louvers Panels

Interior Louver Panel

Wainscot Charcoal Mouldings

### **OTHER PRODUCTS:**

Wpc Louvered Fluted Wall Panels

Wpc Wall Panel Fluted Louvers

Designer Wallpaper

Pvc Louvers Panel