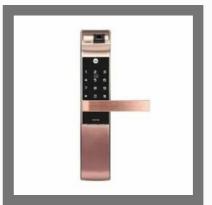

#### **MODULAR SWITCH**

YDM 4109 (Roller Latch) Smart Lock, Black , Without Handle

Hotel Key Card Switch RFID ( RFID Power Saving Solutions )

Home Automation Touch Switch Board