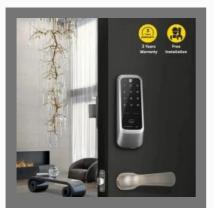

### YALE DIGITAL DOOR LOCKS

YMI 70 RB - A Series, Push Pull Smart Lock, Red Bronze

YDM 7116A Smart Lock, Red Bronze

Digital Door Lock