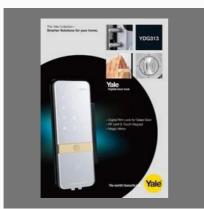

#### **OTHER PRODUCTS:**

WI-FI Curtain Motor

Smart Curtain Motor

YDG 313 GL Smart Lock for Glass Doors, Mirror Finish

Neon Led Strip Light