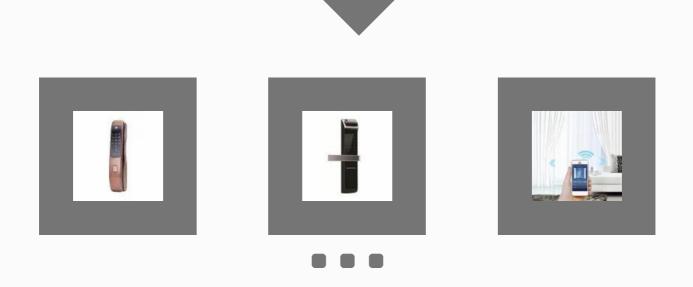

### YALE DIGITAL DOOR LOCKS

YMI 70 RB - A Series, Push Pull Smart Lock, Red Bronze

YDM 7116A Smart Lock, Red Bronze

Digital Door Lock