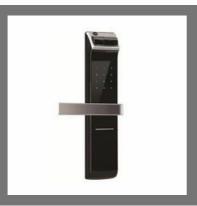

### YALE DIGITAL DOOR LOCKS

YMI 70 RB - A Series, Push Pull Smart Lock, Red Bronze

YDM 7116A Smart Lock, Red Bronze

Digital Door Lock