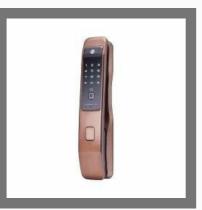

### YALE DIGITAL DOOR LOCKS

YMI 70 RB - A Series, Push Pull Smart Lock, Red Bronze

YDM 7116A Smart Lock, Red Bronze

Digital Door Lock