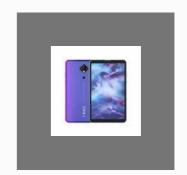

#### **ANDROID TABLETS**

iKall N6 (2GB/32GB/Wi-Fi/4G) 7-inch Tablet

IKall N10 (2GB//16GB/WiFi/4G) 10.1 inch Voice Calling Tablet (Blue Black)

iKall N3 (2GB/32GB/WiFi/4G) 7-inch Tablet (Red/Green)

IKall N9 (1GB/8GB/WiFi/3G/Voice Calling) 7 inch Tablet (Black)