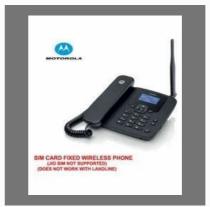

#### **LANDLINE PHONES**

GIGASMART G202 2G Dual Sim FWP Landline Phone (Black)

Beetel F2N Dual SIM GSM Wireless Landline Phone (Black)

Motorola FW200L Fixed Wireless Phone (Black)

Beetel F1K GSM FWP (2G) Corded Landline Phone (Black)