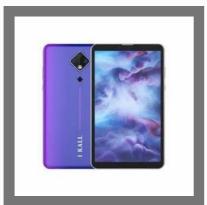

#### **ANDROID TABLETS**

iKall N6 (2GB/32GB/Wi-Fi/4G) 7-inch Tablet

IKall N10 (2GB//16GB/WiFi/4G) 10.1 inch Voice Calling Tablet (Blue Black)

iKall N3 (2GB/32GB/WiFi/4G) 7-inch Tablet (Red/Green)

IKall N9 (1GB/8GB/WiFi/3G/Voice Calling) 7 inch Tablet (Black)