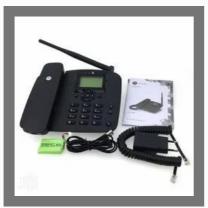

#### **LANDLINE PHONES**

GIGASMART G202 2G Dual Sim FWP Landline Phone (Black)

Beetel F2N Dual SIM GSM Wireless Landline Phone (Black)

Motorola FW200L Fixed Wireless Phone (Black)

Beetel F1K GSM FWP (2G) Corded Landline Phone (Black)