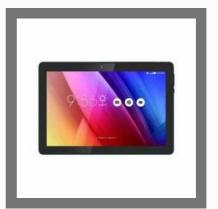

#### **ANDROID TABLETS**

iKall N6 (2GB/32GB/Wi-Fi/4G) 7-inch Tablet

IKall N10 (2GB//16GB/WiFi/4G) 10.1 inch Voice Calling Tablet (Blue Black)

iKall N3 (2GB/32GB/WiFi/4G) 7-inch Tablet (Red/Green)

IKall N9 (1GB/8GB/WiFi/3G/Voice Calling) 7 inch Tablet (Black)