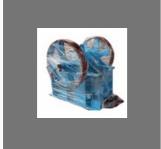

#### **JAW CRUSHER**

30"x20" Single Toggle Jaw Crusher

Jaw Crusher Machine

36"X30" Mild Steel Jaw Crusher

240V Mild Steel Roll Crusher