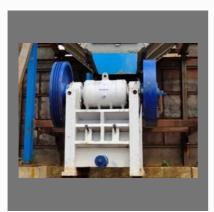

#### **JAW CRUSHER**

30"x20" Single Toggle Jaw Crusher

Jaw Crusher Machine

36"X30" Mild Steel Jaw Crusher

240V Mild Steel Roll Crusher