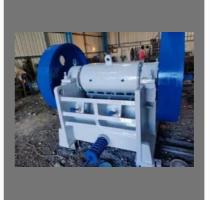

#### **JAW CRUSHER**

30"x20" Single Toggle Jaw Crusher

Jaw Crusher Machine

36"X30" Mild Steel Jaw Crusher

240V Mild Steel Roll Crusher