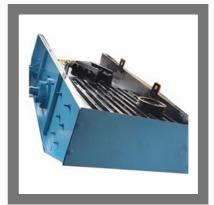

#### **VIBRATING SCREEN**

16x05" Automatic Circular Vibrating Screen

MS Circular Vibrating Screen

20x06" Stone Crusher Vibrating Screen

Vibrator Screening Machine