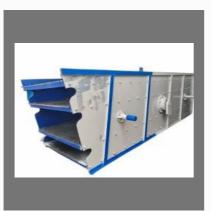

#### **VIBRATING SCREEN**

16x05" Automatic Circular Vibrating Screen

MS Circular Vibrating Screen

20x06" Stone Crusher Vibrating Screen

Vibrator Screening Machine