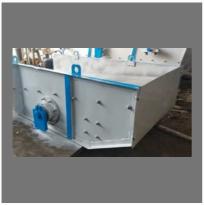

#### **VIBRATING SCREEN**

16x05" Automatic Circular Vibrating Screen

MS Circular Vibrating Screen

20x06" Stone Crusher Vibrating Screen

Vibrator Screening Machine