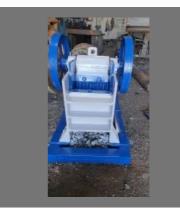

#### **JAW CRUSHER**

30"x20" Single Toggle Jaw Crusher

Jaw Crusher Machine

36"X30" Mild Steel Jaw Crusher

240V Mild Steel Roll Crusher