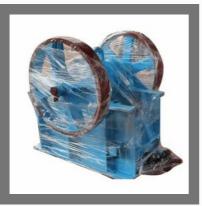

#### **JAW CRUSHER**

30"x20" Single Toggle Jaw Crusher

Jaw Crusher Machine

36"X30" Mild Steel Jaw Crusher

240V Mild Steel Roll Crusher