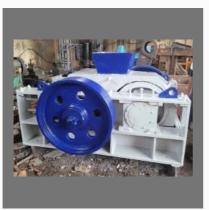

#### **JAW CRUSHER**

30"x20" Single Toggle Jaw Crusher

Jaw Crusher Machine

36"X30" Mild Steel Jaw Crusher

240V Mild Steel Roll Crusher