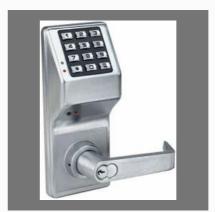

# **ACCESS CONTROL SYSTEM**

**Smart Card Reader** 

Time Attendance System

Biometric Fingerprint

Electronic Lock