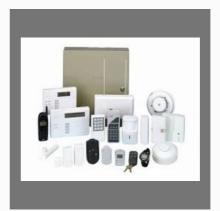

# **BURGLAR OR INTRUDER ALARM**

Motion Sensor

Intrusion Alarm System

Electric Control Panel