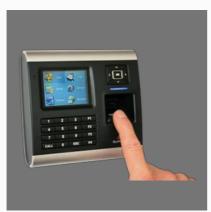

# **ACCESS CONTROL SYSTEM**

**Smart Card Reader** 

Time Attendance System

Biometric Fingerprint

Electronic Lock