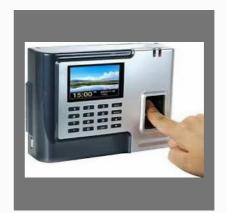

# **ACCESS CONTROL SYSTEM**

**Smart Card Reader** 

Time Attendance System

Biometric Fingerprint

Electronic Lock