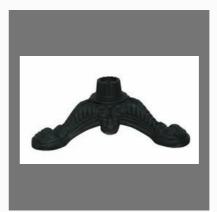

#### **METAL HANDICRAFT**

Umbrella Bin Dog

Lion Face Water Outlet

Hanging Decorative

Triangle Stand