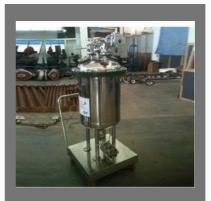

#### **FABRICATED FILTER**

Pressure Nutsche Filter

Teflon Coated Pressure Filter (GMP Model)

750 Lts Pressure Nutch Filter (GMP Model)