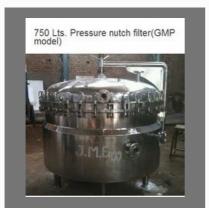

#### **FABRICATED FILTER**

Pressure Nutsche Filter

Teflon Coated Pressure Filter (GMP Model)

750 Lts Pressure Nutch Filter (GMP Model)