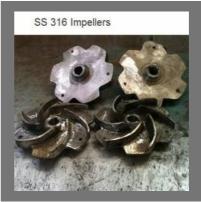

#### **CASTING AND MACHINED PART**

Aluminium Axial Ring

Hi Chrom Impeller

Single Auger For Pugmill

SS 316 Impeller