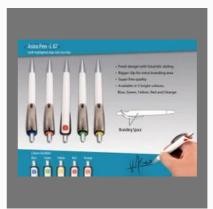

#### **WRITING PENS**

Pen with 2 Way Screwdriver

Pen with Clear Clip

Platypus Pen

String Pen With Stylus