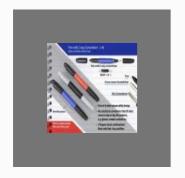

#### **WRITING PENS**

Pen with 2 Way Screwdriver

Pen with Clear Clip

Platypus Pen

String Pen With Stylus