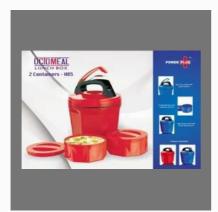

#### **OTHER PRODUCTS:**

Metal Look Pen with Stylus

Compact Tyre Shape Tool Kit

Lunch Box

Airplane Luggage Tag