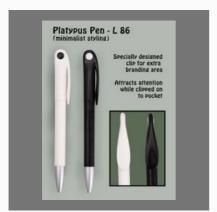

#### **WRITING PENS**

Pen with 2 Way Screwdriver

Pen with Clear Clip

Platypus Pen

String Pen With Stylus