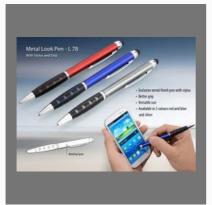

#### **OTHER PRODUCTS:**

Metal Look Pen with Stylus

Compact Tyre Shape Tool Kit

Lunch Box

Airplane Luggage Tag