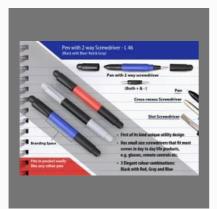

#### **WRITING PENS**

Pen with 2 Way Screwdriver

Pen with Clear Clip

Platypus Pen

String Pen With Stylus