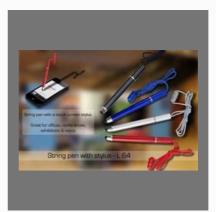

#### **WRITING PENS**

Pen with 2 Way Screwdriver

Pen with Clear Clip

Platypus Pen

String Pen With Stylus

#### **OTHER PRODUCTS:**

Metal Look Pen with Stylus

Compact Tyre Shape Tool Kit

Lunch Box

Airplane Luggage Tag