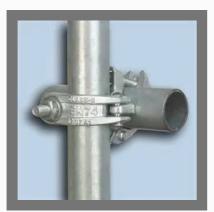

### **SCAFFOLDING PARTS**

Forged Swivel Coupler

Forged Right Angle Coupler

Put Log Coupler

German Type Swivel Forged Coupler