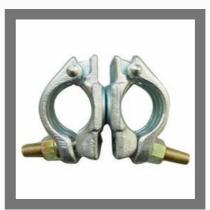

### **SCAFFOLDING PARTS**

Forged Swivel Coupler

Forged Right Angle Coupler

Put Log Coupler

German Type Swivel Forged Coupler