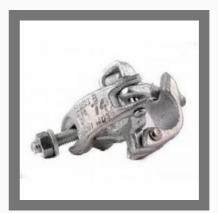

### **SCAFFOLDING PARTS**

Forged Swivel Coupler

Forged Right Angle Coupler

Put Log Coupler

German Type Swivel Forged Coupler