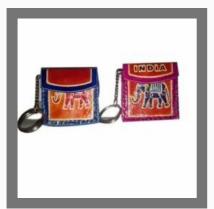

#### **LEATHER KEYRING**

Heart Shaped Leather Keyring

Designer Leather Keyring

Promotional Leather Keyring

Elephant Printed Leather Keyring