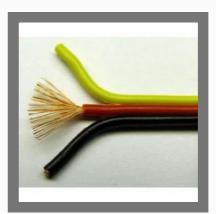

#### **ELECTRICAL WIRE**

Polycab Submersible Electrical Wire

Communication Electrical Wire

Polycab Electrical Wire

Blue Electric Wire