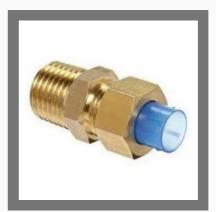

# **BRASS CONNECTORS**

Male Female Brass Connector

Brass Flexible Connector

**Brass Tank Connector** 