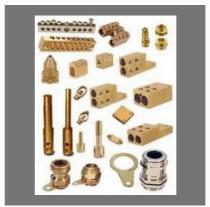

# **PRECISION BRASS COMPONENTS**

Brass Stop Plug

**Brass Rod Bracket** 

Brass Spacer