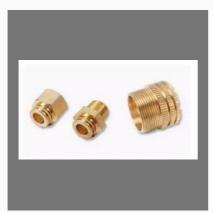

# **BRASS CONNECTORS**

Male Female Brass Connector

Brass Flexible Connector

**Brass Tank Connector** 