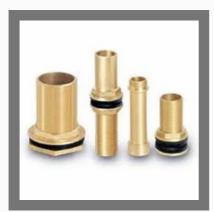

# **PRECISION BRASS COMPONENTS**

Brass Stop Plug

**Brass Rod Bracket** 

Brass Spacer