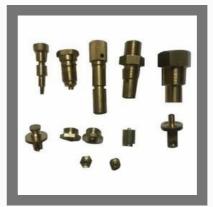

# **PRECISION BRASS COMPONENTS**

Brass Stop Plug

**Brass Rod Bracket** 

Brass Spacer