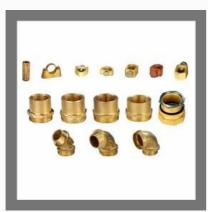

# **BRASS CONNECTORS**

Male Female Brass Connector

Brass Flexible Connector

**Brass Tank Connector** 