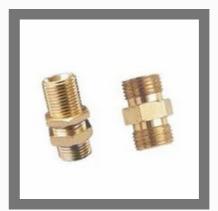

# **BRASS CONNECTORS**

Male Female Brass Connector

Brass Flexible Connector

**Brass Tank Connector** 