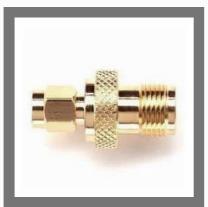

# **BRASS CONNECTORS**

Male Female Brass Connector

Brass Flexible Connector

**Brass Tank Connector** 