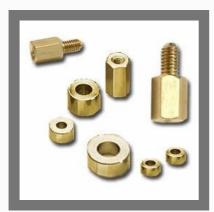

# **PRECISION BRASS COMPONENTS**

Brass Stop Plug

**Brass Rod Bracket** 

Brass Spacer