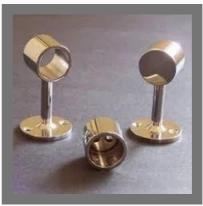

# **BRASS CONNECTORS**

Male Female Brass Connector

Brass Flexible Connector

**Brass Tank Connector** 