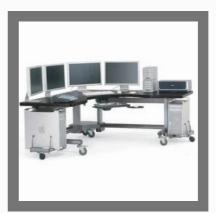

### **OFFICE WORKSTATION**

Modular Workstation

Computer Workstation

Wooden Workstation