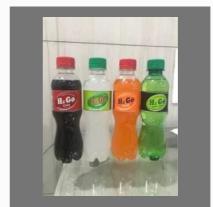

#### **SOFT DRINKS**

Carbonated Soft Drink

H2Go Lemon Green Soft Drink

Carbonated Orange Soft Drink

H2Go Lime Soft Drink

# **OTHER PRODUCTS:**

H2Go Orange Soft Drink

Jaljeera Masala Drink

H2Go Jeera Masala Drink

H2Go Club Soda Drink

# **OTHER PRODUCTS:**

Super Strong H2Go Club Soda Drink

Cola Cold Drink

H2Go Cola Cold Drink

H2Go Coldrinks