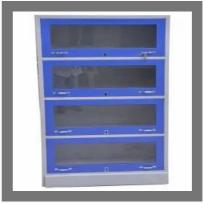

#### **OTHER PRODUCTS:**

Steel Almirah With 4 Door

2 Seater Dual Desk Bench

MS Cot Bed

Stainless Steel Glass Door Bookshelf