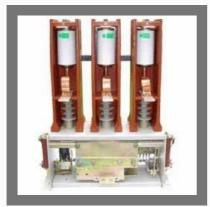

## HT SWITCHGEAR COMPONENT

Electric Insulator

Load Break Switch

**Current Transformer** 

Megawin HT Switchgear & Control Gear