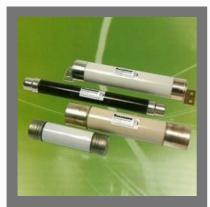

## **HT HRC FUSE**

Motor Protection Fuse used for current transformer

Capacitor Protection Fuse

Distribution Fuse

Semiconductor Fuse