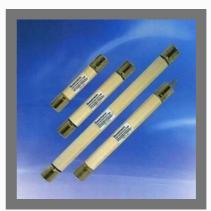

## **HT HRC FUSE**

Motor Protection Fuse used for current transformer

Capacitor Protection Fuse

Distribution Fuse

Semiconductor Fuse