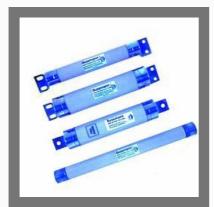

## HT SWITCHGEAR COMPONENT

Electric Insulator

Load Break Switch

**Current Transformer** 

Megawin HT Switchgear & Control Gear