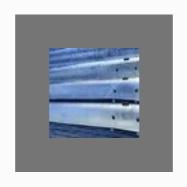

#### **METAL CRASH BARRIER**

Thrie Metal Beam Crash Barrier

Metal Beam Crash Barrier

Wire Rope Crash Barrier