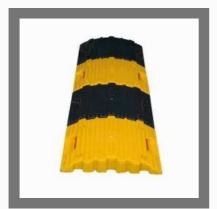

#### **ROAD SAFETY**

Solar Road Stud

LED Solar Road Stud

Rubber Speed Breaker

Overhead Gantry & Cantilever Sign

#### **OTHER PRODUCTS:**

Plastic Speed Breaker

Iron Steel Structural Fabrication

Structural Steel Fabricators

Water Storage Tank Heavy Structural Stand