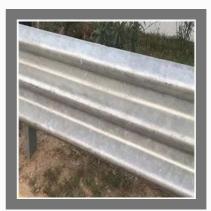

#### **METAL CRASH BARRIER**

Thrie Metal Beam Crash Barrier

Metal Beam Crash Barrier

Wire Rope Crash Barrier