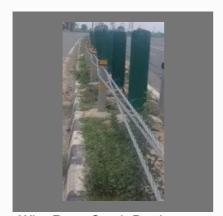

#### **METAL CRASH BARRIER**

Thrie Metal Beam Crash Barrier

Metal Beam Crash Barrier

Wire Rope Crash Barrier