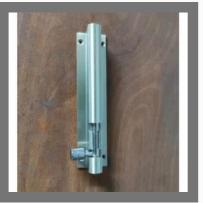

#### **TOWER BOLT**

10 Inch Stainless Steel Centre Head Tower Bolt

6 Inch Aluminium Tower Bolt

8 Inch Aluminium Window Tower Bolt