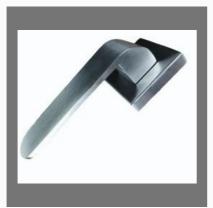

## **DOOR HANDLE**

Stainless Steel Folding Door Handle

8 inch Stainless Steel Cabinet Concealed Handle

6 Inch Stainless Steel Door Handle

16 Inch Stainless Steel Door Pull Handle