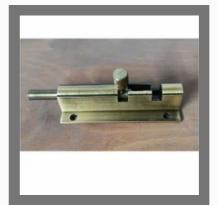

#### **TOWER BOLT**

10 Inch Stainless Steel Centre Head Tower Bolt

6 Inch Aluminium Tower Bolt

8 Inch Aluminium Window Tower Bolt