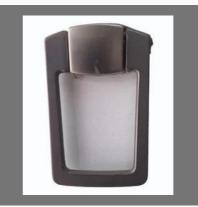

## **DOOR HANDLE**

Stainless Steel Folding Door Handle

8 inch Stainless Steel Cabinet Concealed Handle

6 Inch Stainless Steel Door Handle

16 Inch Stainless Steel Door Pull Handle