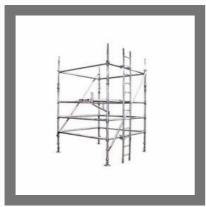

#### **SCAFFOLDING SYSTEM**

Scaffolding Pipes

Scaffolding Props Jack

Cuplock Scaffolding System

H Frame Scaffolding

### **SCAFFOLD & SHUTTER**

Tubular Scaffolding System

Tubular Scaffolding System

Scaffolds