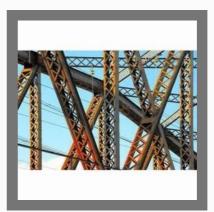

#### **STEEL GIRDER**

Adjustable Steel Props

Pier & Girder Shuttering

Plate Girder

Steel Girder

MS Formwork Systems

Bridge Formwork And Staging

Adjustable Acro Span

Cenering Plates

Cup Lock System

Adjustable Telescopic Prop

Scaffolding Rental

Adjustable Prop