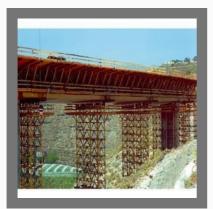

#### **STEEL GIRDER**

Adjustable Steel Props

Pier & Girder Shuttering

Plate Girder

Steel Girder

MS Formwork Systems

Bridge Formwork And Staging

Adjustable Acro Span

Cenering Plates

Cup Lock System

Adjustable Telescopic Prop

Scaffolding Rental

Adjustable Prop