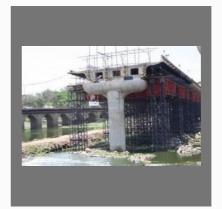

#### **STEEL GIRDER**

Adjustable Steel Props

Pier & Girder Shuttering

Plate Girder

Steel Girder

MS Formwork Systems

Bridge Formwork And Staging

Adjustable Acro Span

Cenering Plates

Cup Lock System

Adjustable Telescopic Prop

Scaffolding Rental

Adjustable Prop