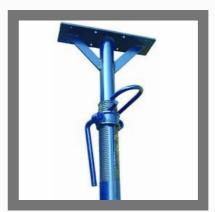

#### **STEEL GIRDER**

Adjustable Steel Props

Pier & Girder Shuttering

Plate Girder

Steel Girder

MS Formwork Systems

Bridge Formwork And Staging

Adjustable Acro Span

Cenering Plates

Cup Lock System

Adjustable Telescopic Prop

Scaffolding Rental

Adjustable Prop