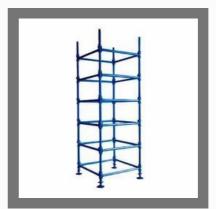

#### **SCAFFOLDING SYSTEM**

Scaffolding Pipes

Scaffolding Props Jack

Cuplock Scaffolding System

H Frame Scaffolding