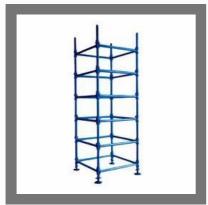

#### **SCAFFOLDING SYSTEM**

Scaffolding Pipes

Scaffolding Props Jack

Cuplock Scaffolding System

H Frame Scaffolding

### **SCAFFOLD & SHUTTER**

Tubular Scaffolding System

Tubular Scaffolding System

Scaffolds