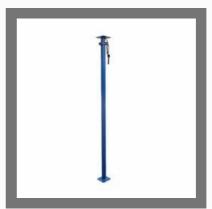

#### **STEEL GIRDER**

Adjustable Steel Props

Pier & Girder Shuttering

Plate Girder

Steel Girder

MS Formwork Systems

Bridge Formwork And Staging

Adjustable Acro Span

Cenering Plates

Cup Lock System

Adjustable Telescopic Prop

Scaffolding Rental

Adjustable Prop