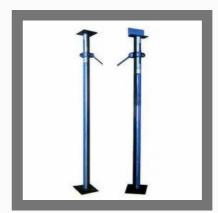

#### **STEEL GIRDER**

Adjustable Steel Props

Pier & Girder Shuttering

Plate Girder

Steel Girder

MS Formwork Systems

Bridge Formwork And Staging

Adjustable Acro Span

Cenering Plates

Cup Lock System

Adjustable Telescopic Prop

Scaffolding Rental

Adjustable Prop