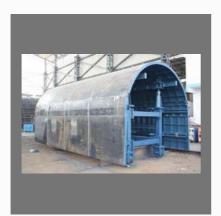

#### **TUNNEL GANTRY**

Tunnel Gantry 1

Hydraulic Tunnel Gantry

Tunnel Formwork System

Scaffolding Prop System

Launching Girder

Wall Form Plate

Wall Form Plates

Centering Plates

Cuplock Hiring Services

Launching Gantry