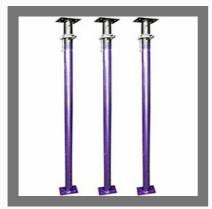

#### **STEEL GIRDER**

Adjustable Steel Props

Pier & Girder Shuttering

Plate Girder

Steel Girder

MS Formwork Systems

Bridge Formwork And Staging

Adjustable Acro Span

Cenering Plates

Cup Lock System

Adjustable Telescopic Prop

Scaffolding Rental

Adjustable Prop