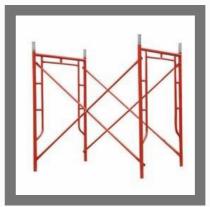

#### **SCAFFOLDING SYSTEM**

Scaffolding Pipes

Scaffolding Props Jack

Cuplock Scaffolding System

H Frame Scaffolding

### **SCAFFOLD & SHUTTER**

Tubular Scaffolding System

Tubular Scaffolding System

Scaffolds