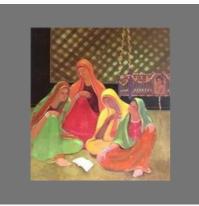

### PAINTINGS

Dream Girl Painting

Mother And Child Painting

Flower Seller Painting

Two Women Painting