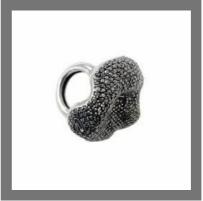

### **MULTI STONE STONE STUDDED RING**

Diamond Ring with Ruby

Black Diamond Ring

Blue Sapphire Ring

Blue Sapphire Ring