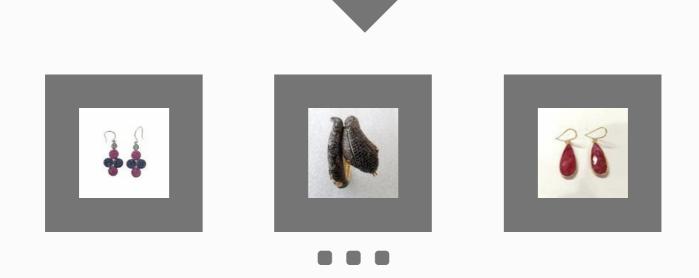

#### **MULTI STONE EARRING**

Diamond Earring with Ruby & Sapphire

Diamond Earring with Blue Sapphire

Diamond Earring with Multi Sapphire

Diamond Earring with Pink Sapphire