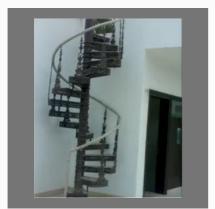

#### **STAIR RAILING**

Cast Iron Stair Railing

MS Designer Stair Railing

Ms Modern Staircase Railings

SS Home Stairs Railing