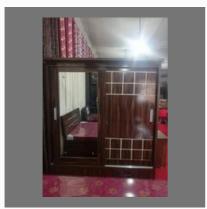

#### WOODEN WARDROBE

Wardrobe

Plain Wooden Wardrobe

Wardrobe

Wardrobe

#### **OTHER PRODUCTS:**

Corner Sofa With Storage

Sliding Wardrobes

Corner L Shape Sofa Set

Wooden Bedroom Wardrobe