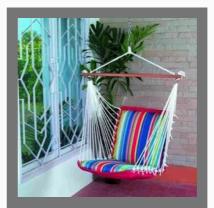

## **SOFT SWING CHAIR**

Canvas, Fabric Swing for Single Person - Blue Stripe

Cotton, Rope Swing Chair -Single Person Use

Cotton Cushioned Swing -Blue Stripe

Balcony Hammock Swing Chair