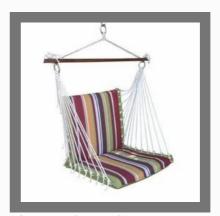

## **SOFT SWING CHAIR**

Canvas, Fabric Swing for Single Person - Blue Stripe

Cotton, Rope Swing Chair -Single Person Use

Cotton Cushioned Swing -Blue Stripe

Balcony Hammock Swing Chair

## **FABRIC SWING CHAIR**

Canvas, Fabric Swing For Single Person - Emerald Stripe

Hammock, Sky Swing Chair

Fabric, Hanging Swing Chair

Polyester, Hanging Swing Chair