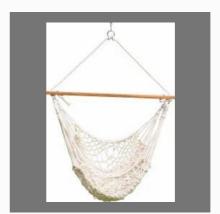

## **SOFT SWING CHAIR**

Canvas, Fabric Swing for Single Person - Blue Stripe

Cotton, Rope Swing Chair -Single Person Use

Cotton Cushioned Swing -Blue Stripe

Balcony Hammock Swing Chair