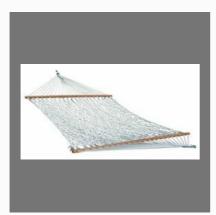

#### **ROPE HAMMOCKS**

36 Inch Wide Single Person Use 11ft Cotton Rope Hammock

36 Inch W Polyester Rope Hammock Single Person Use

48 Inch Wide Cotton Rope Hammock

48 Inch Wide Khaki Poly Rope Hammock - Single Person Use