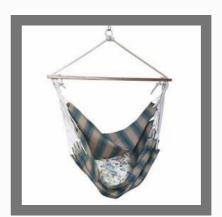

## **SOFT SWING CHAIR**

Canvas, Fabric Swing for Single Person - Blue Stripe

Cotton, Rope Swing Chair -Single Person Use

Cotton Cushioned Swing -Blue Stripe

Balcony Hammock Swing Chair