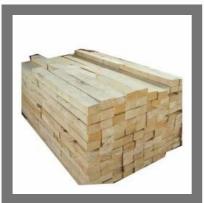

## **RUBBER WOOD**

Rubber Wood

Rubber Wood RSKD (Rough Sawn Kiln Dried)

Rubber Wood S4S(Four Sides Planed)

Rubber Wood Planks