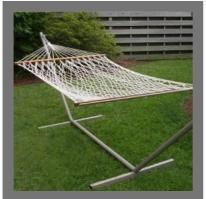

#### **HAMMOCK AND STAND SET**

Single Soft Weave Quilted with 13'ft Steel Stand

Large Soft Weave Quilted Hammock

Large Quilted Fabric Hammock

XI Size Poly Green Rope Hammock