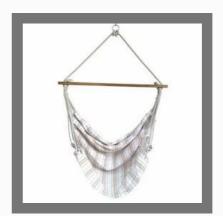

## **SOFT SWING CHAIR**

Canvas, Fabric Swing for Single Person - Blue Stripe

Cotton, Rope Swing Chair -Single Person Use

Cotton Cushioned Swing -Blue Stripe

Balcony Hammock Swing Chair

## **FABRIC SWING CHAIR**

Canvas, Fabric Swing For Single Person - Emerald Stripe

Hammock, Sky Swing Chair

Fabric, Hanging Swing Chair

Polyester, Hanging Swing Chair