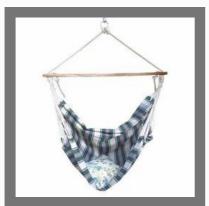

## **SOFT SWING CHAIR**

Canvas, Fabric Swing for Single Person - Blue Stripe

Cotton, Rope Swing Chair -Single Person Use

Cotton Cushioned Swing -Blue Stripe

Balcony Hammock Swing Chair

## **FABRIC SWING CHAIR**

Canvas, Fabric Swing For Single Person - Emerald Stripe

Hammock, Sky Swing Chair

Fabric, Hanging Swing Chair

Polyester, Hanging Swing Chair