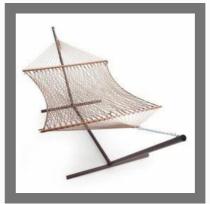

#### **HAMMOCK AND STAND SET**

Single Soft Weave Quilted with 13'ft Steel Stand

Large Soft Weave Quilted Hammock

Large Quilted Fabric Hammock

XI Size Poly Green Rope Hammock