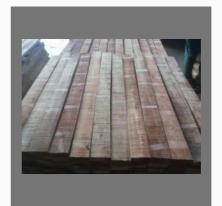

## **RUBBER WOOD**

Rubber Wood

Rubber Wood RSKD (Rough Sawn Kiln Dried)

Rubber Wood S4S(Four Sides Planed)

Rubber Wood Planks