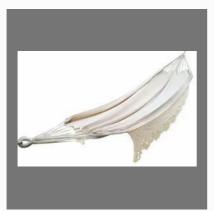

#### **FABRIC HAMMOCKS**

Crochet Fabric Hammock

Cotton Canvas Hammock with Spreader Bars - Sky Blue Stripe

55 Inch Quick Dry Pool Side Use Hammock - Multi color

Cotton Canvas Hammock with Spreader Bars Multi color