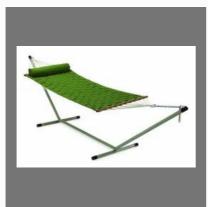

#### **HAMMOCK AND STAND SET**

Single Soft Weave Quilted with 13'ft Steel Stand

Large Soft Weave Quilted Hammock

Large Quilted Fabric Hammock

XI Size Poly Green Rope Hammock