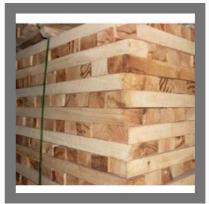

## **RUBBER WOOD**

Rubber Wood

Rubber Wood RSKD (Rough Sawn Kiln Dried)

Rubber Wood S4S(Four Sides Planed)

Rubber Wood Planks