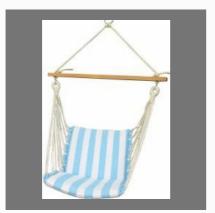

## **SOFT SWING CHAIR**

Canvas, Fabric Swing for Single Person - Blue Stripe

Cotton, Rope Swing Chair -Single Person Use

Cotton Cushioned Swing -Blue Stripe

Balcony Hammock Swing Chair