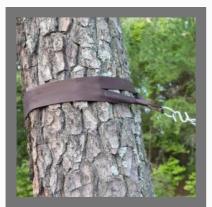

## **HAMMOCK ACCESSORIES**

A Set Of Tree Strap Kit (2 Nos)

Tree Strap Kit

Hammock Bolster Pillow

A Set Of Tree Hook (2 Nos)