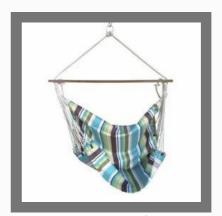

## **SOFT SWING CHAIR**

Canvas, Fabric Swing for Single Person - Blue Stripe

Cotton, Rope Swing Chair -Single Person Use

Cotton Cushioned Swing -Blue Stripe

Balcony Hammock Swing Chair

## **FABRIC SWING CHAIR**

Canvas, Fabric Swing For Single Person - Emerald Stripe

Hammock, Sky Swing Chair

Fabric, Hanging Swing Chair

Polyester, Hanging Swing Chair