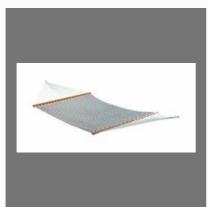

#### **FABRIC HAMMOCKS**

Crochet Fabric Hammock

Cotton Canvas Hammock with Spreader Bars - Sky Blue Stripe

55 Inch Quick Dry Pool Side Use Hammock - Multi color

Cotton Canvas Hammock with Spreader Bars Multi color