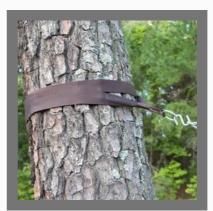

## **HAMMOCK ACCESSORIES**

A Set Of Tree Strap Kit (2 Nos)

Tree Strap Kit

Hammock Bolster Pillow

A Set Of Tree Hook (2 Nos)