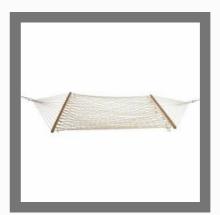

#### **ROPE HAMMOCKS**

36 Inch Wide Single Person Use 11ft Cotton Rope Hammock

36 Inch W Polyester Rope Hammock Single Person Use

48 Inch Wide Cotton Rope Hammock

48 Inch Wide Khaki Poly Rope Hammock - Single Person Use