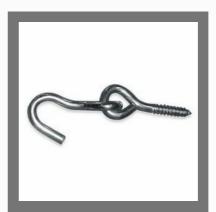

## **HAMMOCK ACCESSORIES**

A Set Of Tree Strap Kit (2 Nos)

Tree Strap Kit

Hammock Bolster Pillow

A Set Of Tree Hook (2 Nos)