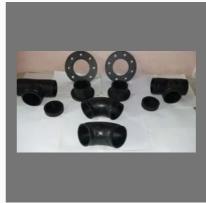

### **HDPE PIPES**

HDPE Pipes 16mm to 1200mm

HDPE Pipes 20mm to 1200mm

HDPE Bend 20mm to 630mm

HDPE Pipe End

### **OTHER PRODUCTS:**

HDPE Long Neck Pipe End

HDPE Pipe Fitting

36mm Push Fit Coupler for 5 G Duct

Push Fit Coupler For Airtel
Duct