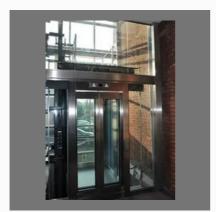

# **AUTOMATIC DOORS**

Fermator Type Landing Header

Full Vision Auto Door

Fermator Type Car Header

Glass Home Lift Doors