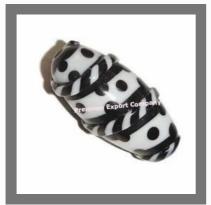

#### **LAMPWORK BEADS**

Bumpy Dotted Round Glass Beads

Striped Round Glass Beads

Striped Bumpy Glass Beads

Striped Dot Glass Beads