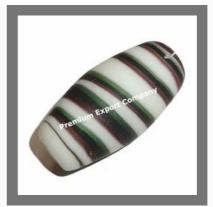

#### **LAMPWORK BEADS**

Bumpy Dotted Round Glass Beads

Striped Round Glass Beads

Striped Bumpy Glass Beads

Striped Dot Glass Beads