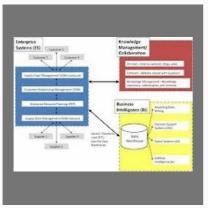

#### **TECHNOLOGY SOLUTIONS SERVICE**

ABIS-Pro (Activity-Based Information System)

IBAS-Pro (Integrated Business Accounting System)

Business-I (Business Intelligence from Business Information)

Optic- Pro Solution