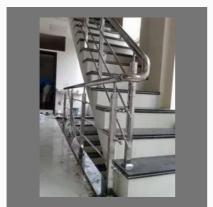

#### STAIRCASE RAILING

Stainless Steel Staircase Railing

Stainless Steel Toughened Glass Staircase Railing

Polished Stainless Steel Staircase Railing

Residential Stainless Steel Staircase Railing