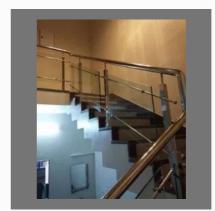

#### STAIRCASE RAILING

Stainless Steel Staircase Railing

Stainless Steel Toughened Glass Staircase Railing

Polished Stainless Steel Staircase Railing

Residential Stainless Steel Staircase Railing