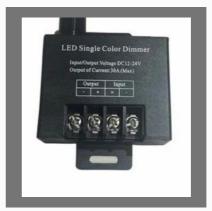

#### **LED DIMMER AND CONTROLLER**

LED Dimmer With Remote

LED Dimmer 30Amp

Led Light Dimmer

LED STRIP DRIVER SLIM

50 Watt Led Mcpcb

LED Flood Light

Waterproof LED Strip Light