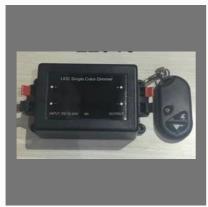

#### **LED DIMMER AND CONTROLLER**

LED Dimmer With Remote

LED Dimmer 30Amp

Led Light Dimmer

LED STRIP DRIVER SLIM

50 Watt Led Mcpcb

LED Flood Light

Waterproof LED Strip Light