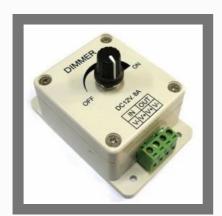

#### **LED DIMMER AND CONTROLLER**

LED Dimmer With Remote

LED Dimmer 30Amp

Led Light Dimmer

LED STRIP DRIVER SLIM

50 Watt Led Mcpcb

LED Flood Light

Waterproof LED Strip Light