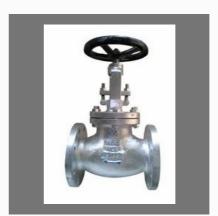

#### **REVOLVE VALVES**

Globe Valve Butt Weld End

Y-Type Strainer

Ball Valve

Globe Valve Flanged End