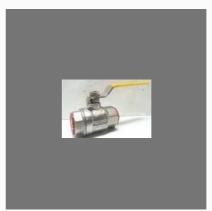

#### **REVOLVE VALVES**

Globe Valve Butt Weld End

Y-Type Strainer

Ball Valve

Globe Valve Flanged End