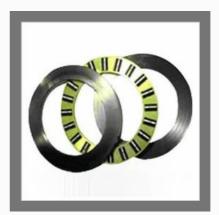

#### **BEARING**

Ball Bearing

Thrust Bearing

Spherical Roller Bearing

Taper Roller Bearing