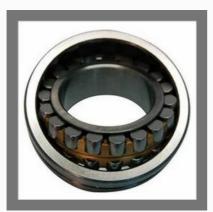

#### **BEARING**

Ball Bearing

Thrust Bearing

Spherical Roller Bearing

Taper Roller Bearing