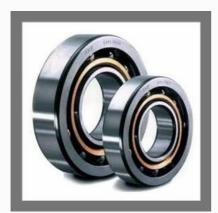

#### **BEARING**

Ball Bearing

Thrust Bearing

Spherical Roller Bearing

Taper Roller Bearing