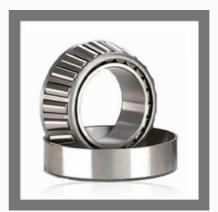

#### **BEARING**

Ball Bearing

Thrust Bearing

Spherical Roller Bearing

Taper Roller Bearing