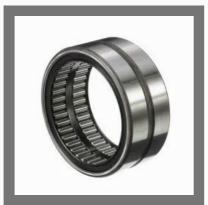

### **NEEDLE ROLLER BEARINGS**

Single Row Needle Roller Bearing

INA Single Row Needle Roller Bearing

Double Row Needle Roller Bearing