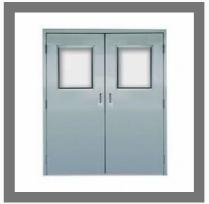

#### **FIRE DOORS**

Metal Fire Doors

Fire Door With Vision Panel

Fire Rated Fully Glazed Doors