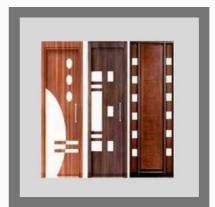

#### **WOODEN DOOR**

Hdf Painted Wooden Door

Laminated Door

Pine wood flush Door