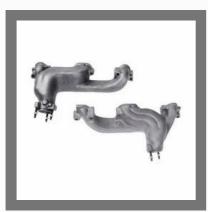

#### **LH MANIFOLD**

Inlet Manifold

**Exhaust Manifolds** 

Manifold LH

Manifold valve