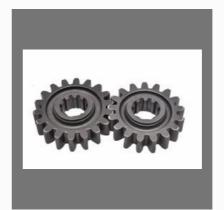

#### **AUTOMATIVE PARTS**

S.Stub Axel Shaft

S.Speed Gear Set

S.R.Crown Pinion