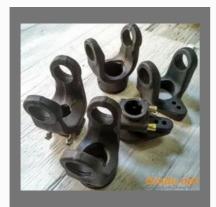

#### **ROTAVATOR SPARE PART**

Reverse Forward Rotavator

Shaktiman 6 Spline Plain Yoke for Rotavator

Shaktiman Spline Plain Yoke for Rotavator

Tractor Side PTO