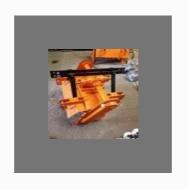

#### **GEAR BOX**

Single Speed Gearbox Body (ROTAVATOR SPARE-PART)

Single Speed Gear Box

Regular Single Speed Gearbox Body for Shaktiman Rotavator Regular 540RPM

Multi Speed Gearbox Body