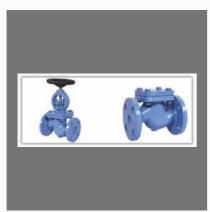

### **BOILER MOUNTINGS**

Cast Steel Blowdown Valves

Fusible Plug

Gauge Glass Valves